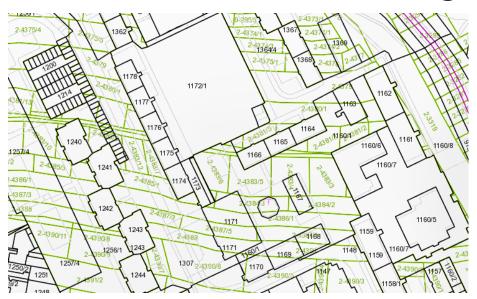

## **Vector Cadastral Maps**

- Since January 1st 2015 all cadastral maps have been administered as vector cadastral maps
- Number of cadastral units: 3559 (17 military areas)
- Average area cadastral units : cca 13,8 km²
- Average number of parcels: cca 2000

#### **Geodetic Data File**