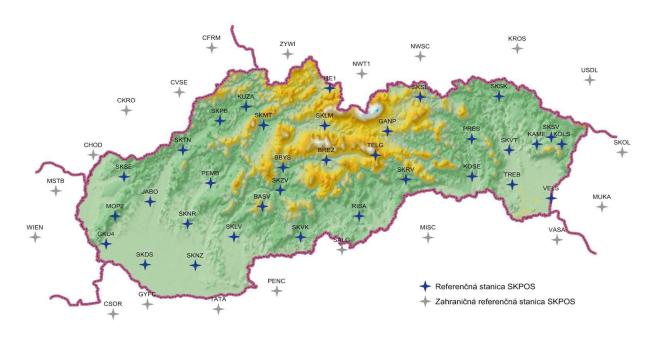

#### Innovations 2000-2010

 Development of Geodetic controls via GNSS SK POS- Slovak real-time positioning service

Pilot of Cadastral portal