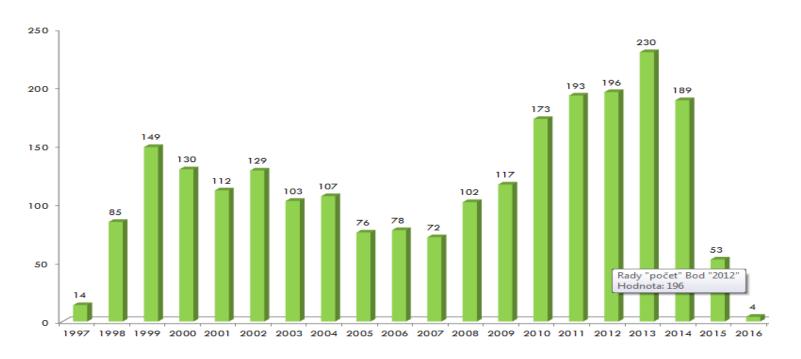

## Accuracy of plot boundaries

Boundaries of plots are defined by 53.7

million detailed break points

| Point        | Number of detailed points 09/2016 |       |  |  |  |  |  |
|--------------|-----------------------------------|-------|--|--|--|--|--|
| quality code | Number                            | %     |  |  |  |  |  |
| T1           | 3 773 714                         | 6,56  |  |  |  |  |  |
| T2           | 702 464                           | 1,22  |  |  |  |  |  |
| Т3           | 26 723 026                        | 46,44 |  |  |  |  |  |
| T4           | 3 049 420                         | 5,30  |  |  |  |  |  |
| T5           | 20 163 935                        | 40,48 |  |  |  |  |  |