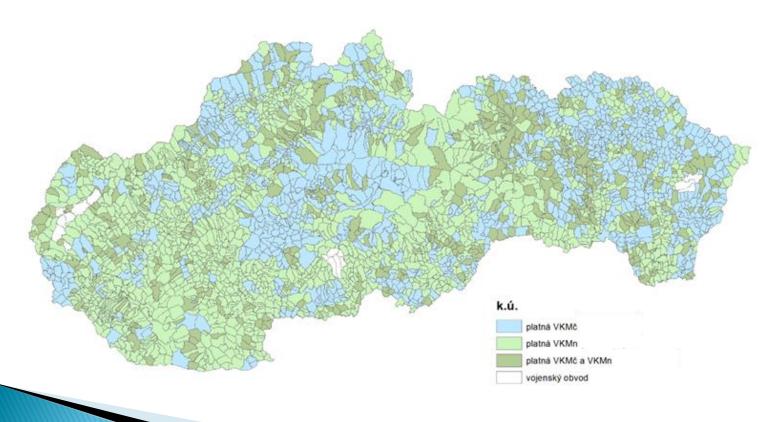

## **Vector Cadastral Maps**

- Since January 1st 2015 all cadastral maps have been administered as vector cadastral maps
- Number of cadastral units: 3559 (17 military areas)
- Average area cadastral units : cca 13,8 km²
- Average number of parcels: cca 2000