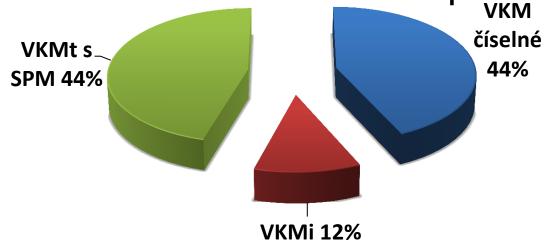

## **Vector Cadastral Maps**

- Since January 1st 2015 all cadastral maps have been administered as vector cadastral maps
- Number of cadastral units: 3559 (17 military areas)
- Average area cadastral units : cca 13,8 km²
- Average number of parcels: cca 2000