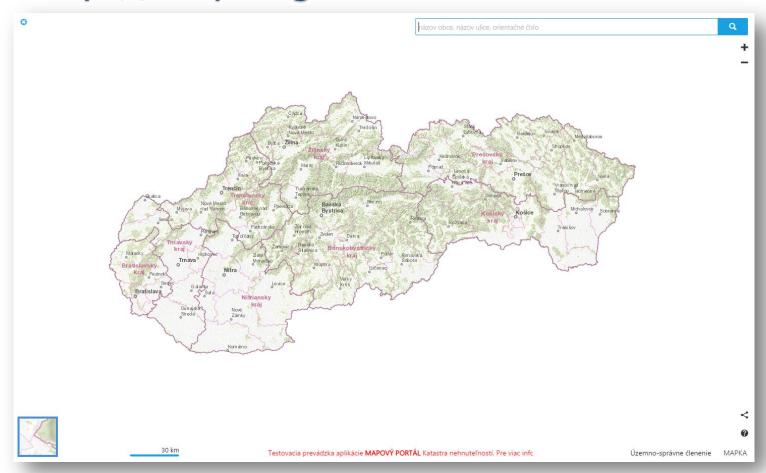

## New portals -MAPKA

http://mapka.gku.sk

Usage: approximately 3000 users a day

## New portals -MAPKA

http://mapka.gku.sk