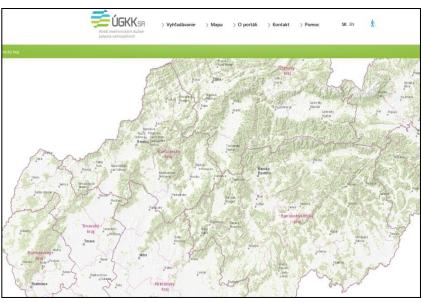

# Cadastral portal

https://www.katasterportal.sk/kapor/

- Launched in 2004 as paid service with weekly update
- Change of legislation in 2008 free portal, Increase of users
- Currently is updated daily
- The data is provided in one cadastral unit
- Authorized users can search in the whole SR

#### Electronic Cadastral Services-ESKN 15 Portal

https://kataster.skgeodesy.sk/Portal/

provides the possibility of using non-visual WMS and WMTS services