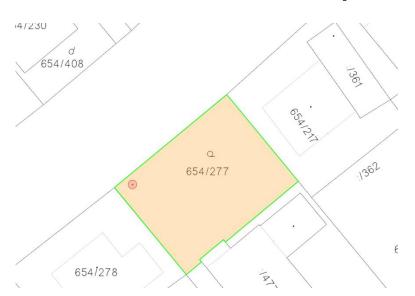

#### VÝPIS Z KATASTRA NEHNUTEĽNOSTÍ Okres VÝPIS Z LISTU VLASTNÍCTVA č.44 ČASŤ A: MAJETKOVÁ PODSTATA PARCELY registra "C" evidované na katastrálnei mape 380 Zastavaná plocha a nádvorie Kód spôsobu využívania pozemku 4 - Pozemok prevažne v zastavanom území obce alebo v záhradkárskej osade na ktorom sa pestuje zelenina, ovocie, okrasná nízka a vysoká zeleň a iné polnohospodárske plodiny 15 - Pozemok, na ktorom je postavená bytová budova označená súpisným číslom 1 - Pozemok je umiestnený v zastavanom území obce Stavby Na parcele Druh Ilmiast stavby stavby 234 1164/109 10 Rodinný dor Legenda Kód druhu stavby 10 - Rodinný dom 1 - Stavby postavané na zemskom povrchu ČASŤ B: VLASTNÍCI A INÉ OPRÁVNENÉ OSOBY Priezvisko, meno (názov), rodné priezvisko, dátum narodenia, rodné číslo (IČO) a miesto trvalého pobytu (sídlo) vlastníka, spoluvlastnícky podiel 1 Švec Miroslav a Olga Švecová r. Blaškovičová, Slnečná, 15, Limbach, 90091, SK Dátum narodenia: 30.10.1942 Dátum narodenia: 25.07.1943 Spoluvlastnícky podiel: 1/1 Žiadosť o zápis stavby, kolaudač.rozh., GI