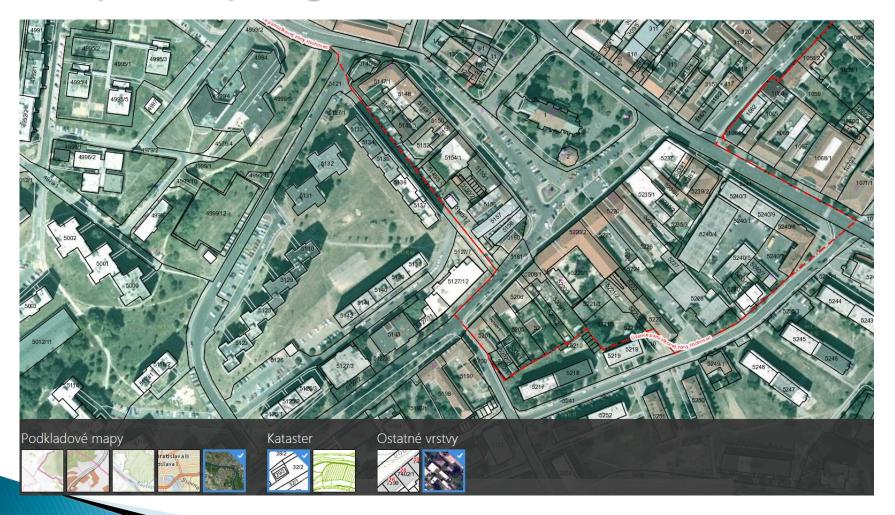

# Cadastral portal

https://www.katasterportal.sk/kapor/

- Launched in 2004 as paid service with weekly update
- Change of legislation in 2008 free portal, Increase of users
- Currently is updated daily
- The data is provided in one cadastral unit
- Authorized users can search in the whole SR

## New portals -MAPKA

http://mapka.gku.sk

Usage: approximately 3000 users a day

#### Electronic Cadastral Services-ESKN 15 Portal

https://kataster.skgeodesy.sk/Portal/

provides the possibility of using non-visual WMS and WMTS services