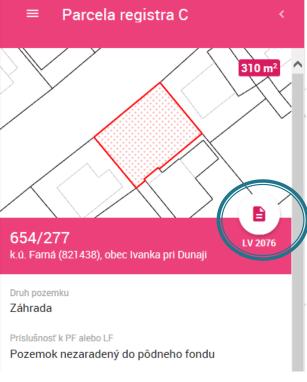

# Upcoming news

- Application on mobile phones
- Identification of parcel via GNSS