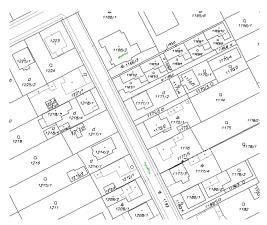

## **Vector Cadastral Maps**

- Since January 1st 2015 all cadastral maps have been administered as vector cadastral maps
- Number of cadastral units: 3559 (17 military areas)
- Average area cadastral units : cca 13,8 km²
- Average number of parcels: cca 2000