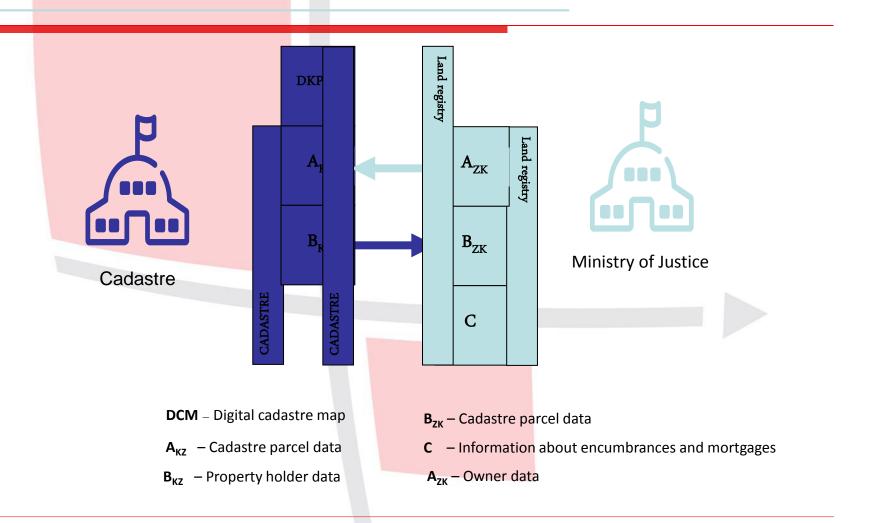

# I. Providing DATA from the Real Estate Cadastre (REC)

- 1. What DATA of the REC do you provide in bulk as Open DATA?
- 2. Under what conditions do you provide the bulk (nationwide) REC data, including the data on property owners to non-state sector or alternatively to individuals?
- 3. To whom and under what conditions is nationwide viewing of REC data allowed including responses generated to the question: Which properties are owned by a particular owner within the whole country?
- 4. Is information such as: Which financial institutions have granted loans to property owners?" available to the public?

# II. What is correcting mechanism of incorrect data in REC

- For errors relating to data about owners
- For errors that to some extent generate property duplication
- 3. For errors is geodetic determination and documentation of plot boundaries

- Data of the REC in Croatia are Closed data (in bulk-mass)!
- Not for everybody depends of authority
- Law on Administrative Fees (LG income of the budget
- For documents and actions in the state administration
  - SGA have Rules on determining the amount of actual costs of using data the State Survey and Real Estate Cadastre
  - Service use SGA, analogue and digital data....
  - Everything have a price

## Using dana according Rules on Land Cadastre Article 55th

- Data Land Cadastre are public and everyone has the right, in the opening hours of cadastral offices and under the supervision of officials of the cadastral office, examine them, and from them obtain copies of printouts and photocopies.
- Access to data from the data.
- Access to data can be restricted to the extent required by the interests of internal security and national defense, or sutured personal data which are determined by special regulations.
- Insight into the summary data for all cadastral parcels of certain persons and print these data can be realized only person in the inquiry or print prove legal interest.
- Ministry of Finance in proceedings verification of property tax debtors
- Law on enforcements /

# 4. Is information such as: Which financial institutions have granted loans to property owners?" available to the public?

- Yes but this data are in land book, not register in REC.
- www.pravosudje.hr / https:ossuredjenazemlja.hr