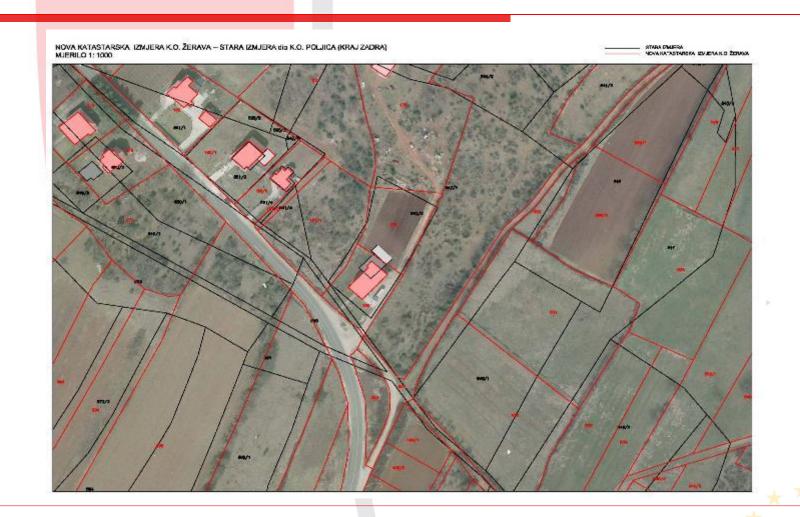

- Map Homogenisation from IPA 2010
  - Homogenized are cadastral maps in the area of 106 cadastral municipalities
  - Made technical specifications and bidding document for the future implementation of the homogenization of the territory of Croatia
- Map Reconciliation
- Map Revision
- Map Conversion / transformation
- Map Harmonisation
- Map Renovation:
  - Systematic cadastral resurvey
  - Sporadic is based on the owners' interest to regulate the situation.
     (50.000 geodetic elaborates per year 100.000 parcel)