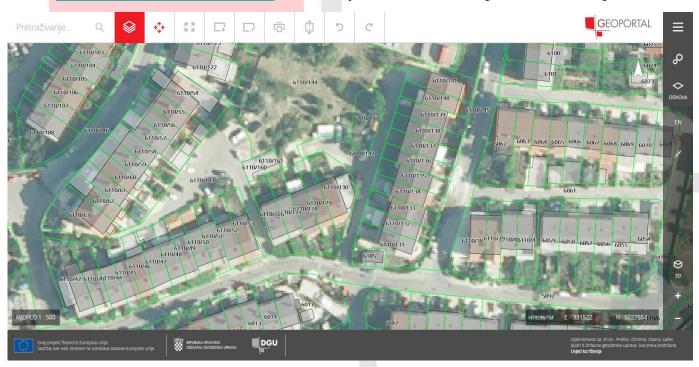

- What is Open and free access:
- www.geoportal.dgu.hr

- searches per parcel
- www.katastar.hr

## DGU

- searches per parcel
- www.katastar.hr / https.ossuredjenazemlja.hr

JIS - joint information sistem