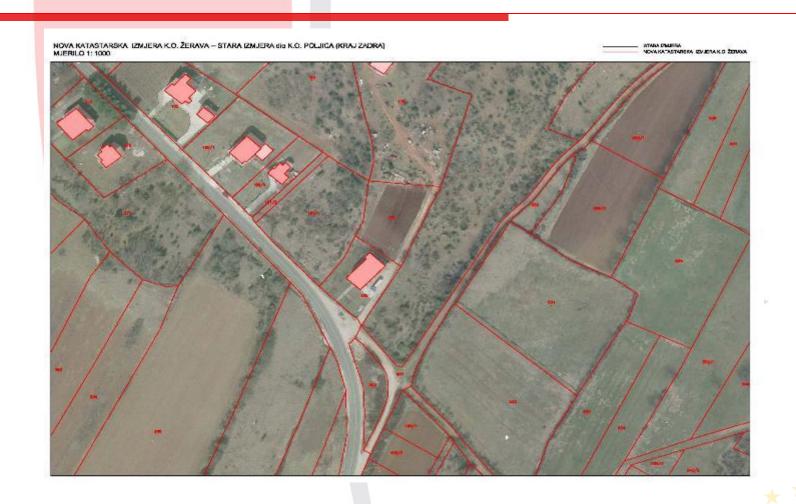

- Map Homogenisation from IPA 2010
  - Homogenized are cadastral maps in the area of 106 cadastral municipalities
  - Made technical specifications and bidding document for the future implementation of the homogenization of the territory of Croatia
- Map Reconciliation
- Map Revision
- Map Conversion / transformation
- Map Harmonisation
- Map Renovation:
  - Systematic cadastral resurvey
  - Sporadic is based on the owners' interest to regulate the situation.
     (50.000 geodetic elaborates per year 100.000 parcel)