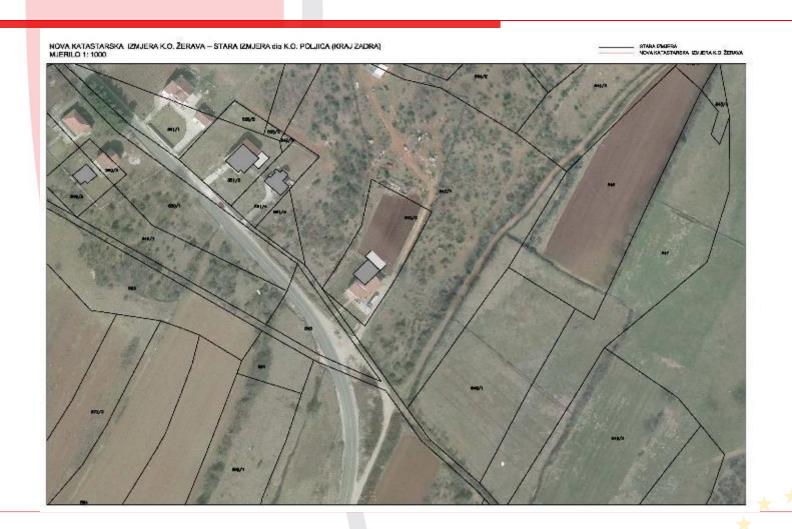

- Map Homogenisation from IPA 2010
  - Homogenized are cadastral maps in the area of 106 cadastral municipalities
  - Made technical specifications and bidding document for the future implementation of the homogenization of the territory of Croatia
- Map Reconciliation
- Map Revision
- Map Conversion / transformation
- Map Harmonisation
- Map Renovation:
  - Systematic cadastral resurvey
  - Sporadic is based on the owners' interest to regulate the situation.
     (50.000 geodetic elaborates per year 100.000 parcel)