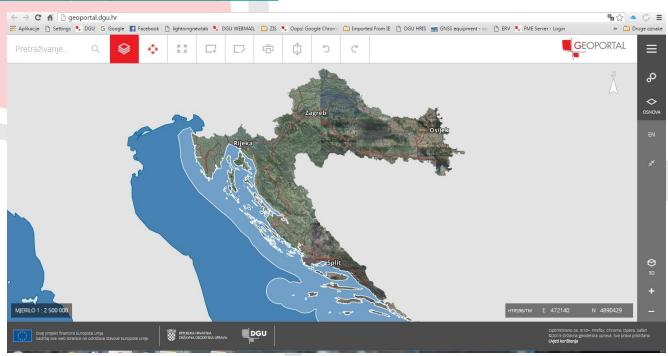

- What is Open and free access:
- www.geoportal.dgu.hr

- searches per parcel
- www.katastar.hr

## DGU

- searches per parcel
- www.katastar.hr / https.ossuredjenazemlja.hr

JIS - joint information sistem