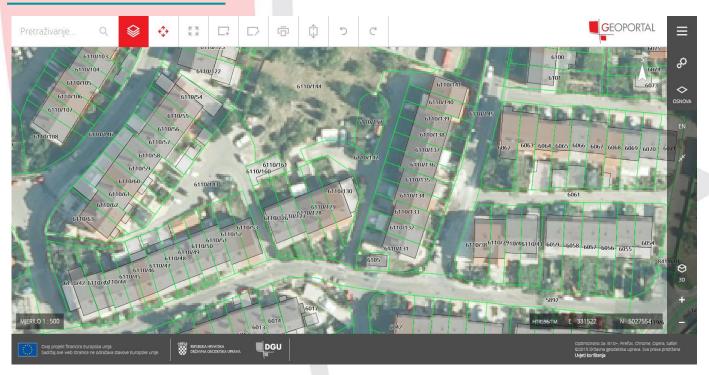

- What is Open and free access:
- www.geoportal.dgu.hr

- searches per parcel
- www.katastar.hr

## DGU

- searches per parcel
- www.katastar.hr / https.ossuredjenazemlja.hr

JIS - joint information sistem