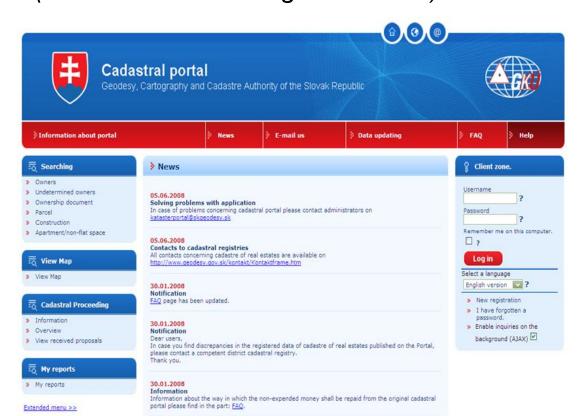

#### Access to cadastre data

- 0.50
- <u>personal</u> visit of District Cadastral Registry pay fee stamp (update – daily)
- <u>via internet</u> portal <u>www.katasterportal.sk</u> (update once a week)
   (search Slovak / English version)

Start - 1 February 2004 Cadastral portal -Charged service

From 1 September 2007
Cadastral portal
service without
payment

- searching owners, ownership documents, parcels, buildings, aparments, Searching - view cadastral map in vector format non-flat spaces -generate excerpts from cadastre cadastral - print selected area referring to the user's selection - not wms data (PDF format) **Cadastral** Map **Statistical Cadastral** reports - statistical reports portal on cadastral districts

- register of Municipalities
- register of Cadastral Districts

Registers

**Cadastral proceeding** 

searching information
 on cadastral proceeding
 according selected criterias

#### Search information

- for everyone free acess without registration searching in selected area - after selection of region, district, municipality, cadastral district
- access for registered
  clients (full registration
  and conclusion of a
  contract with the operator
  e.g. state authorities
- search across whole territory en bloc