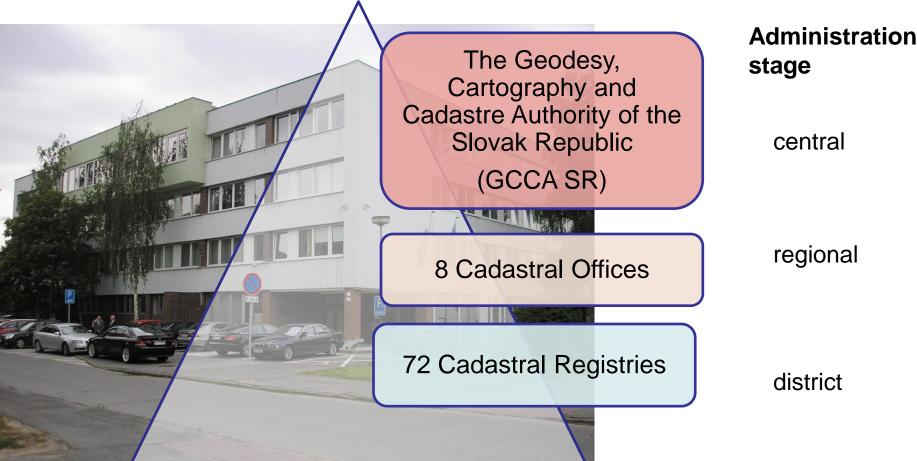

#### State Administration Authorities in the Field of Cadastre

Geodetic and Cartographic Institute Bratislava Research Institute of Geodesy, Cartography in Bratislava Nation-wide competences