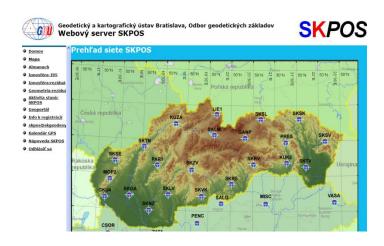

#### SKPOS portal

-provides electronic services of the Slovak Positioning Observation Service using the Global Navigation Satellite Systems (GPS, Glonass) for work in real time and even subsequent processing

(slovak / english)

- main tool for determining the position in the land