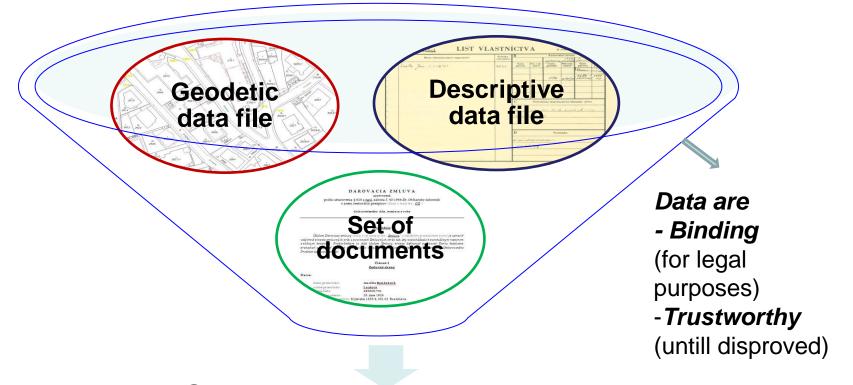

## Data and documentary materials for administration and renewal of cadastre

Cadastral documentation (electronic or paper form)