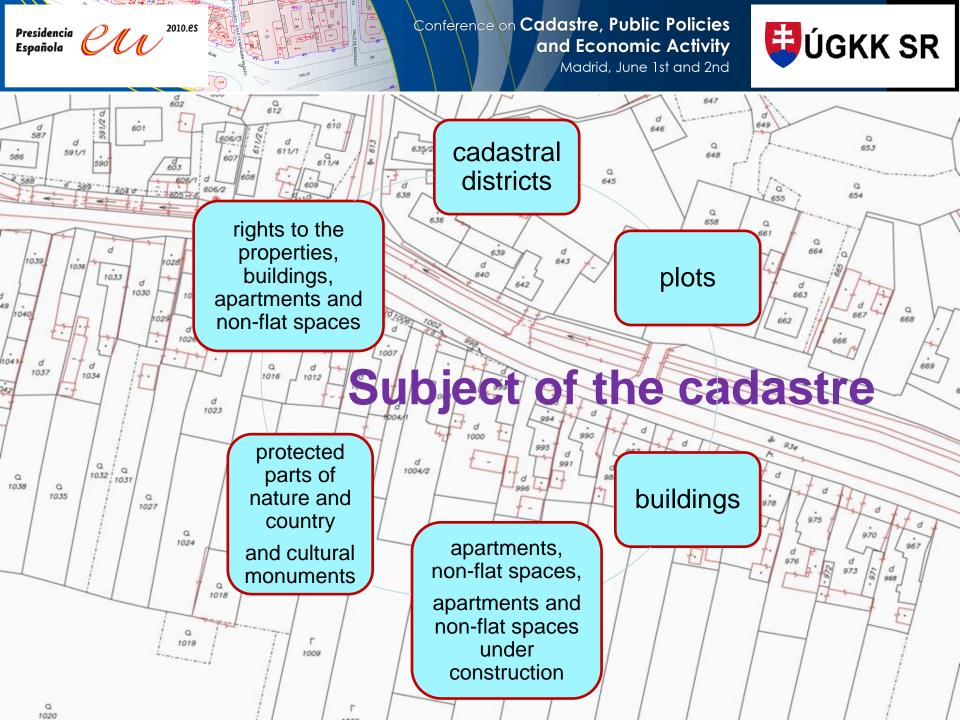

#### Cadastre of real estates

#### Registration and description of properties

4 mil. Ownership documents (electronic/paper form) + Old Land Books

#### Data on the rights to real estates

- Ownership rights
- Mortgages
- Servitutes
- Right of pre-emption
- Rights following from the administration of the state property, the property of municipality
- -Rights following from the administration of higher territorial units
- Leaseholds to the estates if they last or should last at least 5 years

#### Geometrical determination of properties

- Vector cadastral maps 40,5 %
- Scanned maps 45,8 %
- Paper cadastral maps 100 %