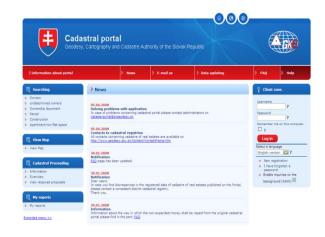

#### Cadastral portal

- information from the property cadastre (slovak / english)

#### Access to cadastre data

- 0.50
- <u>personal</u> visit of District Cadastral Registry pay fee stamp (update – daily)
- <u>via internet</u> portal <u>www.katasterportal.sk</u> (update once a week)
   (search Slovak / English version)

Start - 1 February 2004 Cadastral portal -Charged service

From 1 September 2007
Cadastral portal
service without
payment

- searching owners, ownership documents, parcels, buildings, aparments, Searching - view cadastral map in vector format non-flat spaces -generate excerpts from cadastre cadastral - print selected area referring to the user's selection - not wms data (PDF format) **Cadastral** Map **Statistical Cadastral** reports - statistical reports portal on cadastral districts