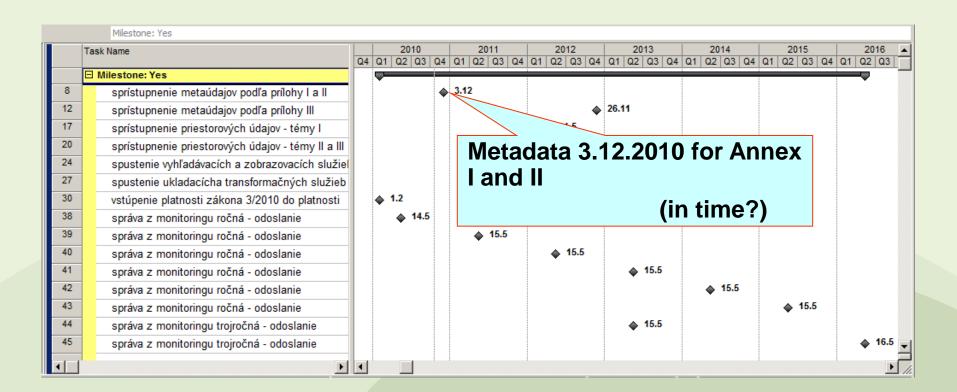

#### Themes responsibilities (Annex I and II)

| Annex         | Name of theme                | Responsible (Provisionally) |
|---------------|------------------------------|-----------------------------|
| I – 1         | Coordinate Reference Systems | ÚGKK SR                     |
| I – 2         | Geographical Grid Systems    | ÚGKK SR                     |
| I – 3         | Geographical Names           | ÚGKK SR                     |
| I – 4         | Administrative Units         | MV SR                       |
| I – 5         | Addresses                    | MV SR                       |
| I – 6         | Cadastral Parcels            | ÚGKK SR                     |
| I – 7         | Transport Networks           | MDPT SR                     |
| I – 8         | Hydrography                  | MŽP SR                      |
| I — 9         | Protected Sites              | MŽP SR                      |
| II – 1        | Elevation                    | MO SR ; ÚGKK SR; MŽP SR     |
| II – 2        | LandCover                    | MŽP SR ; MP SR              |
| II <b>–</b> 3 | Orthoimagery                 | MŽP SR – tretia strana      |
| II – 4        | Geology                      | MŽP SR                      |

## **Integrated monitoring**