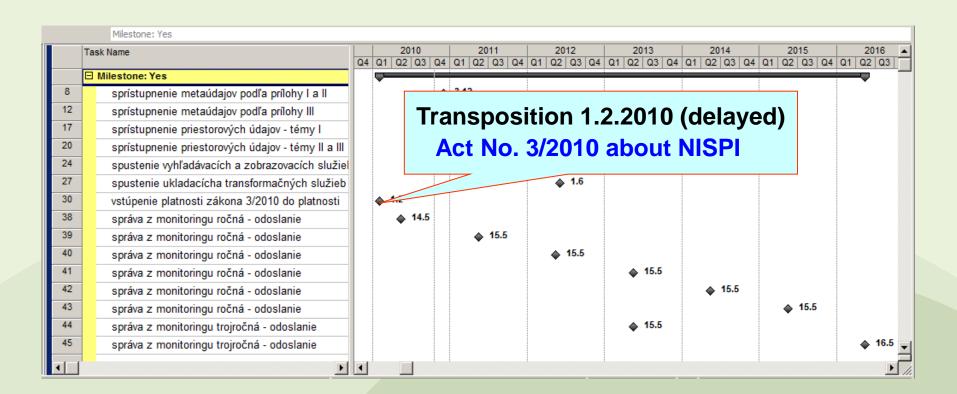

#### **Transposition:**

was carried out by an Act No. 3/2010 on National Infrastructure for SPatial Information (NISPI) – approved 2.12.2009 and entered into force 1.2.2010

#### SK NISPI Roadmap