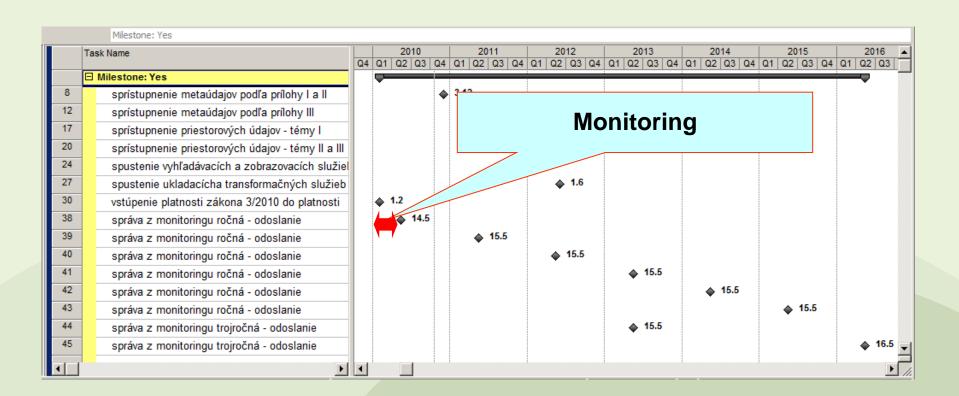

. 215/1995 about geodesy and cartography
- GIS basis (ZB GIS) /Geodesy, Cartography and Cadaster Authority/
- Catalogue of Env. Objects /MoE of SR/
- INSPIRE Dir. development process active participation







European INSPIRE Roadmap









 SK NISPI Roadmap has been created in relation with INSPIRE Roadmap









- SK NISPI Roadmap part Information and Awareness
  - Enviro-i-Forum annually from 2005 2010
  - INSPIRE InfoDays January 2008, March 2010
  - SAGI + MoE of SR + OoGCC of SR December 2009
  - Coordination meetings 2008, 2009, 2010
- SK NISPI Roadmap part Testing
  - Data Specifications Hydrography, Protected Sites, ... (2008)







#### SK INSPIRE portal has been opened on

#### http://inspire.enviroportal.sk/









#### SK NISPI Roadmap









#### SK NISPI Roadmap









SK <u>INSPIRE</u> portal used for monitoring

http://inspire.enviroportal.sk/form

| INSPIRE<br>Infrastructure for Sp                                                                                                 | atial Information in Europe                                                                                            | * * * * * * * * * * * * * * * * * * *                                                                                        |  |
|----------------------------------------------------------------------------------------------------------------------------------|------------------------------------------------------------------------------------------------------------------------|------------------------------------------------------------------------