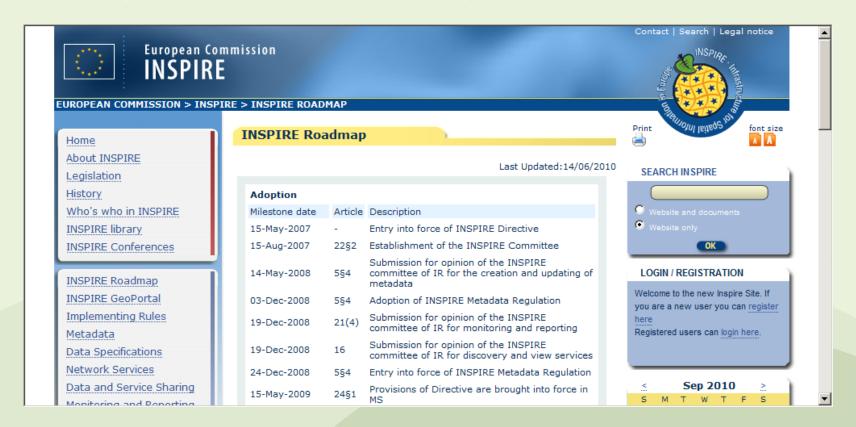

European INSPIRE Roadmap

 SK NISPI Roadmap has been created in relation with INSPIRE Roadmap

- SK NISPI Roadmap part Information and Awareness
  - Enviro-i-Forum annually from 2005 2010
  - INSPIRE InfoDays January 2008, March 2010
  - SAGI + MoE of SR + OoGCC of SR December 2009
  - Coordination meetings 2008, 2009, 2010
- SK NISPI Roadmap part Testing
  - Data Specifications Hydrography, Protected Sites, ... (2008)

#### SK INSPIRE portal has been opened on

#### http://inspire.enviroportal.sk/