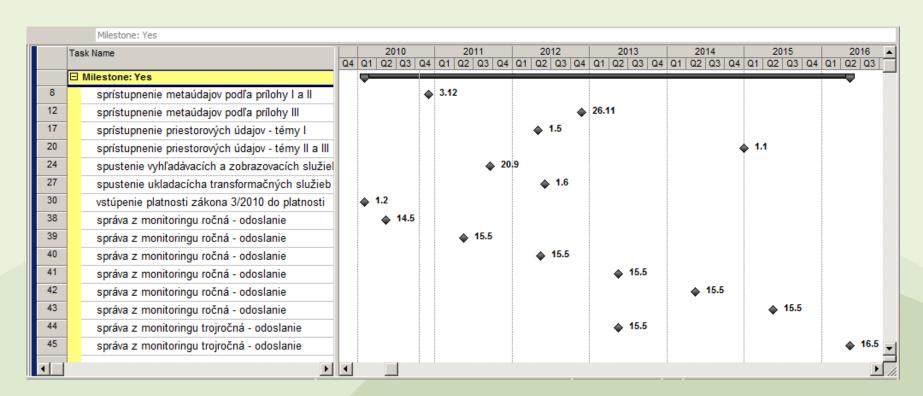

European INSPIRE Roadmap

 SK NISPI Roadmap has been created in relation with INSPIRE Roadmap

- SK NISPI Roadmap part Information and Awareness
  - Enviro-i-Forum annually from 2005 2010
  - INSPIRE InfoDays January 2008, March 2010
  - SAGI + MoE of SR + OoGCC of SR December 2009
  - Coordination meetings 2008, 2009, 2010
- SK NISPI Roadmap part Testing
  - Data Specifications Hydrography, Protected Sites, ... (2008)

#### SK NISPI Roadmap