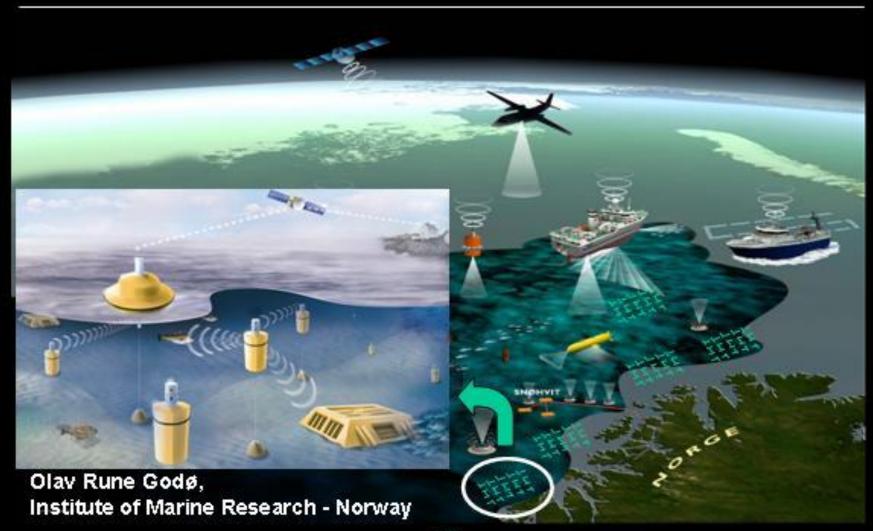

ption of Info Systems of Public Administration









## Conception of Info Systems of MoE in Slovakia







Environmental Information System (EIS)

- Enviroportal
- **Metainformation System**
- Cross Sectional ISs
- Special Info Systems
- **Basic Registers and** relevant Sources of Data

- **National Geoportal**
- Metainformation
- Register of Spatial Information

- Interoperability
- eServices

## Conception of Info Systems of MoE in Slovakia







Environmental Information System (EIS)

- **Enviroportal**
- **Metainformation System**
- **Cross Sectional ISs**
- Special Info Systems
- **Basic Registers and** relevant Sources of Data

- **National Geoportal**
- Metainformation
  - **Register of Spatial** Information

- Interoperability
  - **eServices**

## **Integrated monitoring**





## Conception of Info Systems of MoE in Slovakia







Environmental Information System (EIS)

- **Envirop**
- Metainfo
- **Cross S**
- Special
- Basic R relevant Data

Based on MDIARPS principles

#### We are interested for:

- Collaboration
- **Know-How transfer**
- **Experiences Sharing** 
  - Common Projects
  - Interoperability
    - **eServices**







## Thank you for attention!

Daniela NAVRÁTILOVÁ Ministry of Environment of SR daniela.navratilova@enviro.gov.sk

Vladimír BENKO Slovak Environmental Agency vladimir.benko@sazp.sk