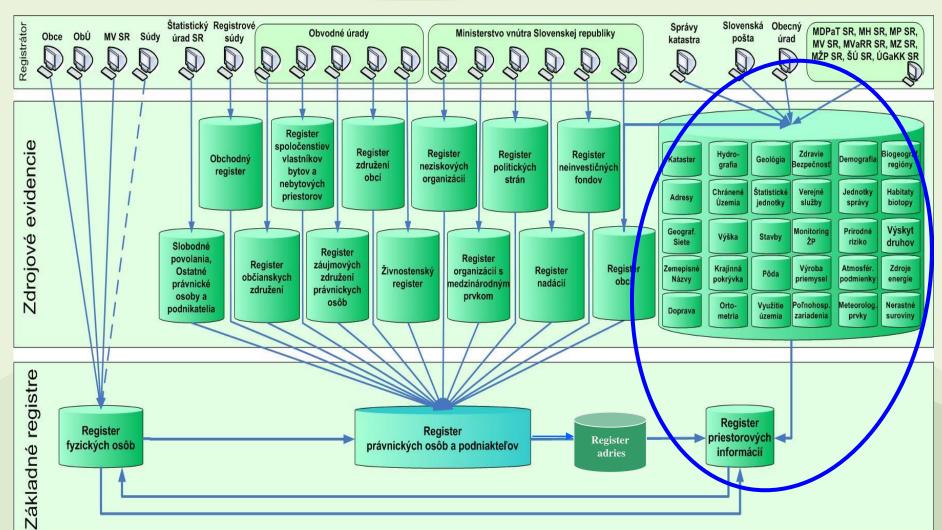

## **National Conception of** Info Systems of Public Administration

- Adopted in May 2008
- Set National Architecture with levels:
  - Central Portal of Public Administration
  - Metainformation System
  - Common Modules
  - Special Info Systems
  - Basic Registers and relevant Sources of Data

- **National Geoportal**
- Metainformation
- Register of Spatial Information

- **National Geoportal**
- Metainformation
- Register of Spatial Information

- Interoperability
- **eServices**

# National Conception of Info Systems of Public Administration